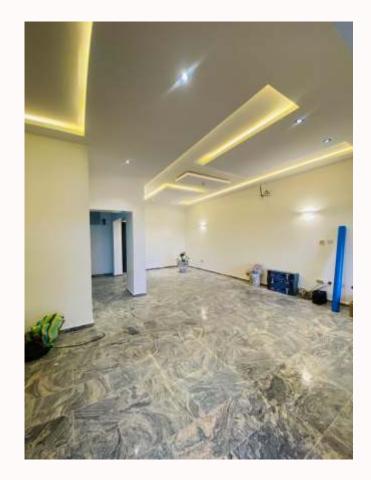

#### ABOUT FORESIGHT COURT

Foresight court is a private residential development comprising of 8 units of (4) bedroom terrace building on a 2 suspended floor, covering a gross floor area of 284m<sup>2</sup>. Each unit has (2) spacious living room, large kitchen, adjoining balconies and (1) maid room/BQ.

#### LIFESTYLE

With well positioned french windows for good ventilation sophisticated wooden interior doors, security exterior doors en suite, 21st Century Bathrooms long kitchen Areas, Recreational Terrace areas ample Parking Spaces for all,

Foresight Court is designed for a Lifestyle of Modern Urban Living in a serene Residential neighbourhood.

"