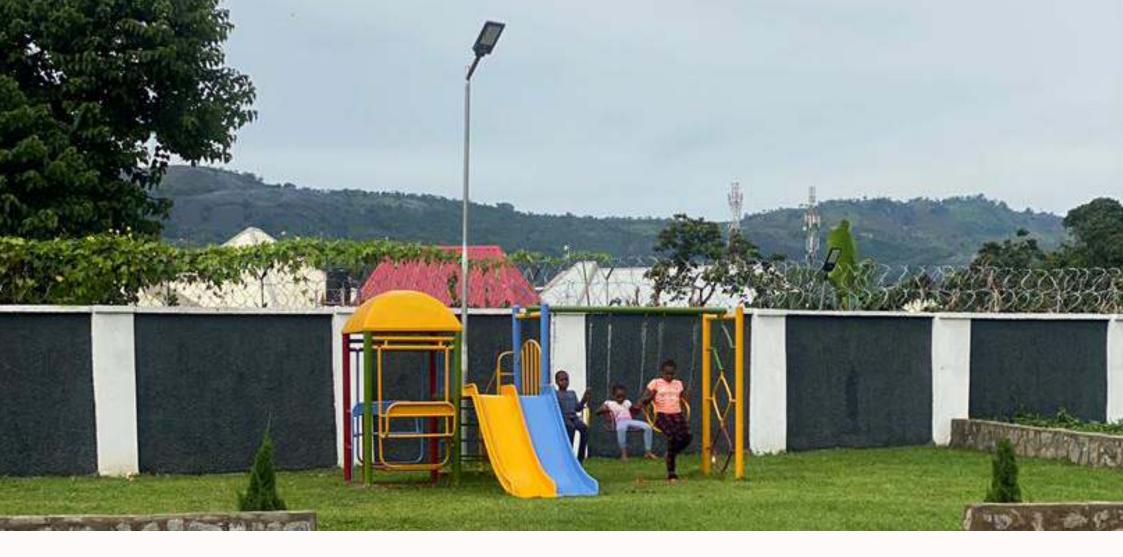

for good ventilation sophisticated wooden interior doors, security exterior doors en suite, 21st Century Bathrooms long kitchen Areas, Recreational Terrace areas ample Parking Spaces for all,

Foresight Court is designed for a Lifestyle of Modern Urban Living in a serene Residential neighbourhood.



"

# STRATEGICALLY PLACED IN THE TRANQUIL ENVIRONMENT OF JAHI DISTRICT



#### LOCATION/PROXIMITY

Strategically placed in the Tranquil environment of Jahi District, A location described by wise investors as the hidden Treasure of Abuja,

Foresight Court is tucked between 2 major Highways - Katampe/Kubwa Express way and Ahmadu Bello way, less than 10 minutes drive to Next Cash and Carry Supermarket, Kado estate, Gwarinpa Estate, Life Camp & Wuse 2.

#### **ESTATE SERVICES**





















**RECREATION** 







#### **FACILITIES MANAGEMENT**

Foresight court will be managed by a team of highly professional personnel with many years of experience in facilities management.

#### **SPACING**

OUR HOUSES IN COMFORT HOMES
ARE LUXURIOUSLY SPACED
TO REFLECT GOOD FUNCTIONALITY
AND
MODERN RESIDENTIAL LIVING.



#### **GROUND FLOOR PLANS**



#### FIRST FLOOR PLANS



#### SECOND FLOOR PLANS



#### **INFRASTRUCTURE**





Income & distribution Transformers



Water provision & distribution facilities



















#### **INFRASTRUCTURE**





Pave walkways









Intercom & cctv



Intruder Alarm



Waste Collection & Disposal



General Maintenance of Common Areas & Facilities.



#### INVESTMENT

EXCEPTIONAL PROMOTIONAL PRICE,
HIGH POTENTIAL FOR INCREMENTAL VALUE
UPON COM