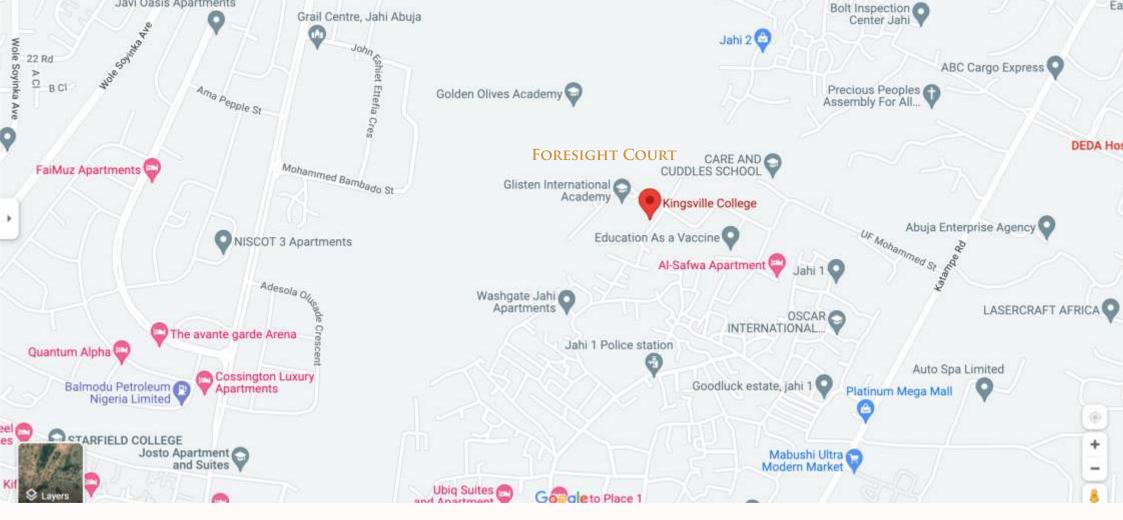

# STRATEGICALLY PLACED IN THE TRANQUIL ENVIRONMENT OF JAHI DISTRICT

#### LOCATION/PROXIMITY

Strategically placed in the Tranquil environment of Jahi District, A location described by wise investors as the hidden Treasure of Abuja,

Foresight Court is tucked between 2 major Highways - Katampe/Kubwa Express way and Ahmadu Bello way, less than 10 minutes drive to Next Cash and Carry Supermarket, Kado estate, Gwarinpa Estate, Life Camp & Wuse 2.