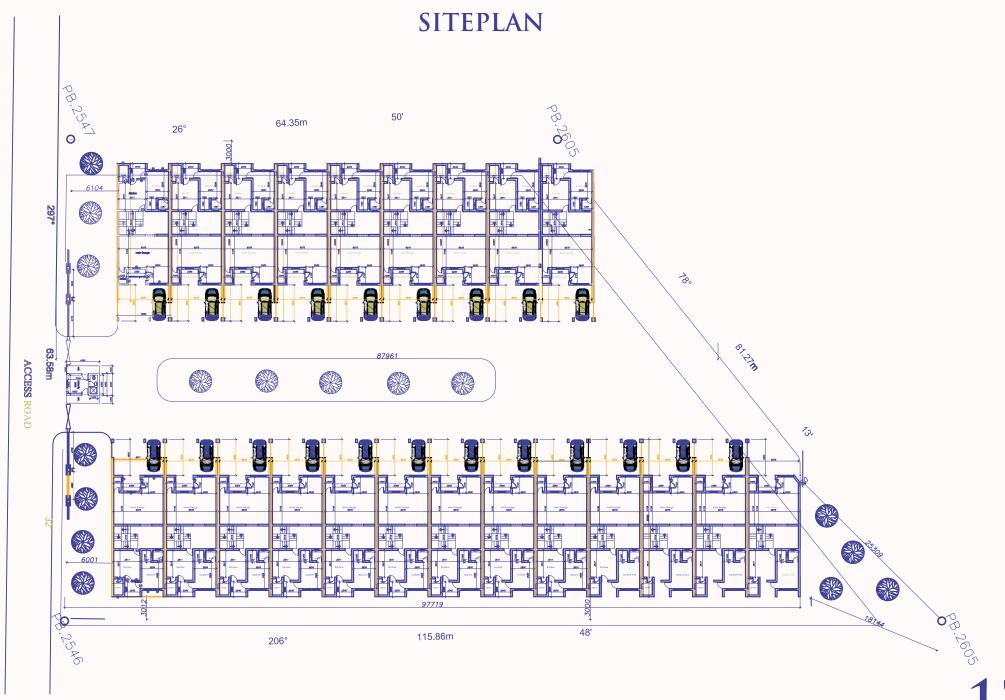

#### ABOUT FORESIGHT COURT

Foresight court is a private residential development comprising of 8 units of (4) bedroom terrace building on a 2 suspended floor, covering a gross floor area of 284m<sup>2</sup>. Each unit has (2) spacious living room, large kitchen, adjoining balconies and (1) maid room/BQ.

Each units is built to the highest international standard with the best in-class or state of the art building elements strong enough to withstand the demand of its present and future occupants. The entire structure lies on a total land mass of about 5800m2 fenced round with sandcrete hollow blocks, gate house, generator house, hard and soft landscaping, drainages, water borehole with overhead and ground water tanks and external lighting.

#### LOCATION/PROXIMITY

Strategically placed in the Tranquil environment of Jahi District, A location described by wise investors as the hidden Treasure of Abuja,

Foresight Court is tucked between 2 major Highways - Katampe/Kubwa Express way and Ahmadu Bello way, less than 10 minutes drive to Next Cash and Carry Supermarket, Kado estate, Gwarinpa Estate, Life Camp & Wuse 2.