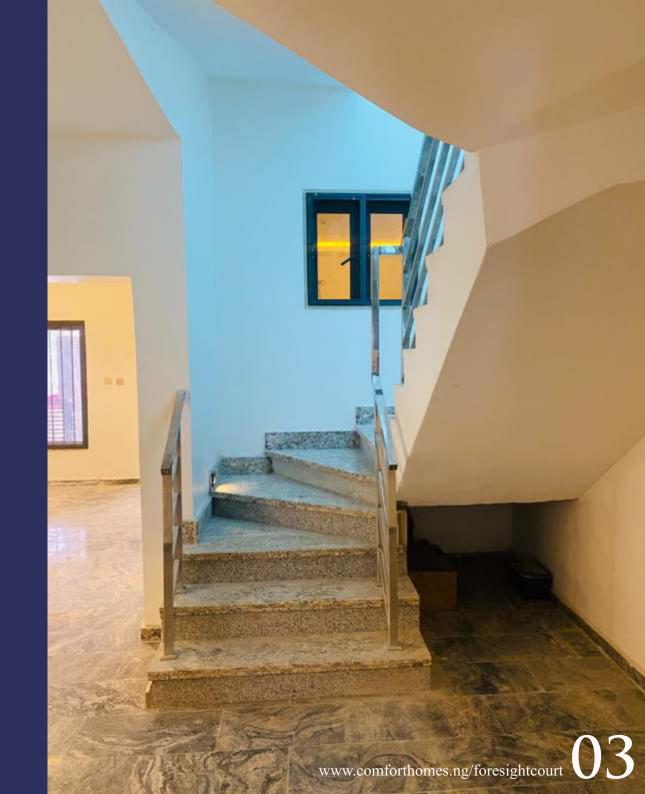

#### ABOUT FORESIGHT COURT

Foresight court is a private residential development comprising of 8 units of (4) bedroom terrace building on a 2 suspended floor, covering a gross floor area of 284m<sup>2</sup>. Each unit has (2) spacious living room, large kitchen, adjoining balconies and (1) maid room/BQ.

Each units is built to the highest international standard with the best in-class or state of the art building elements strong enough to withstand the demand of its present and future occupants. The entire structure lies on a total land mass of about 5800m2 fenced round with sandcrete hollow blocks, gate house, generator house, hard and soft landscaping, drainages, water borehole with overhead and ground water tanks and external lighting.