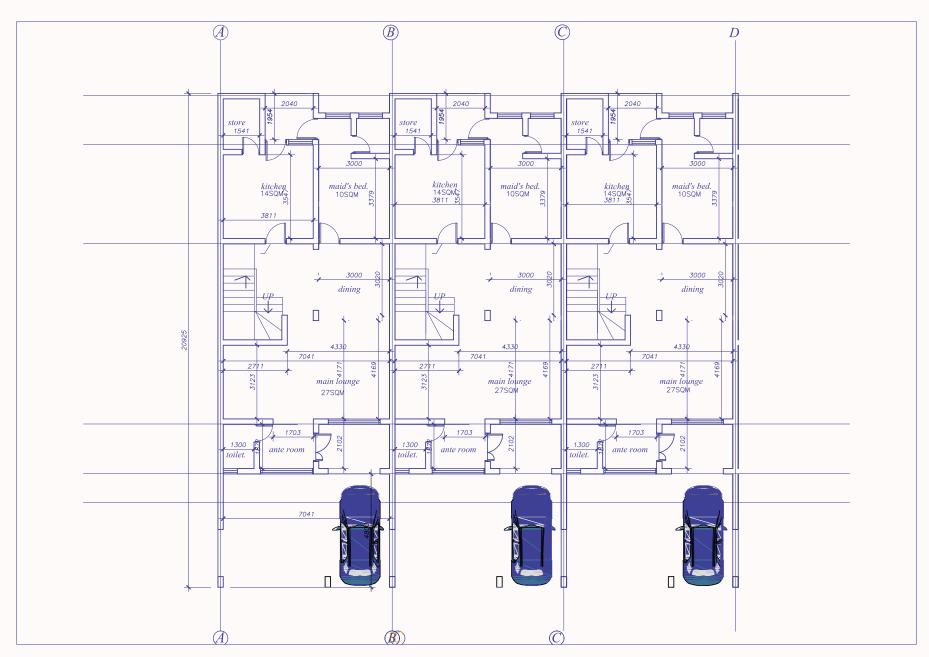

#### ABOUT FORESIGHT COURT

Foresight court is a private residential development comprising of 8 units of (4) bedroom terrace building on a 2 suspended floor, covering a gross floor area of 284m<sup>2</sup>. Each unit has (2) spacious living room, large kitchen, adjoining balconies and (1) maid room/BQ.

#### **GROUND FLOOR PLANS**