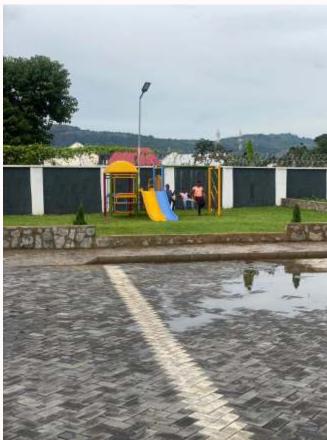

oom terrace building on 2 suspended floors.





#### ABOUT FORESIGHT COURT

Foresight court is a private residential development comprising of 8 units of (4) bedroom terrace building on a 2 suspended floor, covering a gross floor area of 284m<sup>2</sup>. Each unit has (2) spacious living room, large kitchen, adjoining balconies and (1) maid room/BQ.

Each units is built to the highest international standard with the best in-class or state of the art building elements strong enough to withstand the demand of its present and future occupants. The entire structure lies on a total land mass of about 5800m2 fenced round with sandcrete hollow blocks, gate house, generator house, hard and soft landscaping, drainages, water borehole with overhead and ground water tanks and external lighting.







#### LIFESTYLE

With well positioned french windows for good ventilation sophisticated wooden interior doors, security exterior doors en suite, 21st Century Bathrooms long kitchen Areas, Recreational Terrace areas ample Parking Spaces for all,

Foresight Court is designed for a Lifestyle of Modern Urban Living in a serene Residential neighbourhood.



"

# STRATEGICALLY PLACED IN THE TRANQUIL ENVIRONMENT OF JAHI DISTRICT



#### LOCATION/PROXIMITY

Strategically placed in the Tranquil environment of Jahi District, A location described by wise investors as the hidden Treasure of Abuja,

Foresight Court is tucked between 2 major Highways - Katampe/Kubwa Express way and Ahmadu Bello way, less than 10 minutes drive to Next Cash and Carry Supermarket, Kado estate, Gwarinpa Estate, Life Camp