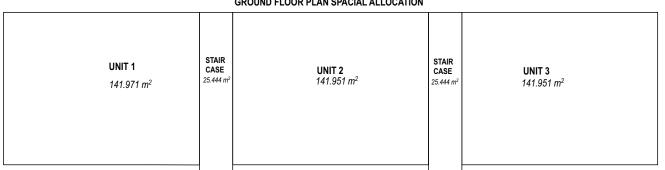

## GROUND FLOOR PLAN

**GROUND FLOOR PLAN SPACIAL ALLOCATION** 

#### AREA SPACIAL ALLOCATION

| FLOOR        | unit <b>1</b>          | unit2                  | unit 3                 | TOTAL FLOOR<br>Area   |
|--------------|------------------------|------------------------|------------------------|-----------------------|
| ground floor | 141.951 M <sup>2</sup> | 141.951 M <sup>2</sup> | 141.951 M <sup>2</sup> | 468.703м <sup>2</sup> |
| 1st floor    | 166.865 M <sup>2</sup> | 2<br>166.865 M         | 166.865 M <sup>2</sup> | 551.465м <sup>2</sup> |
| 2nd floor    | 166.865 M <sup>2</sup> | 166.865 M <sup>2</sup> | 166.865 M <sup>2</sup> | 551.465м <sup>2</sup> |
| 3rd floor    | 166.865 M <sup>2</sup> | 166.865 M <sup>2</sup> | 166.865 M <sup>2</sup> | 551.465м <sup>2</sup> |