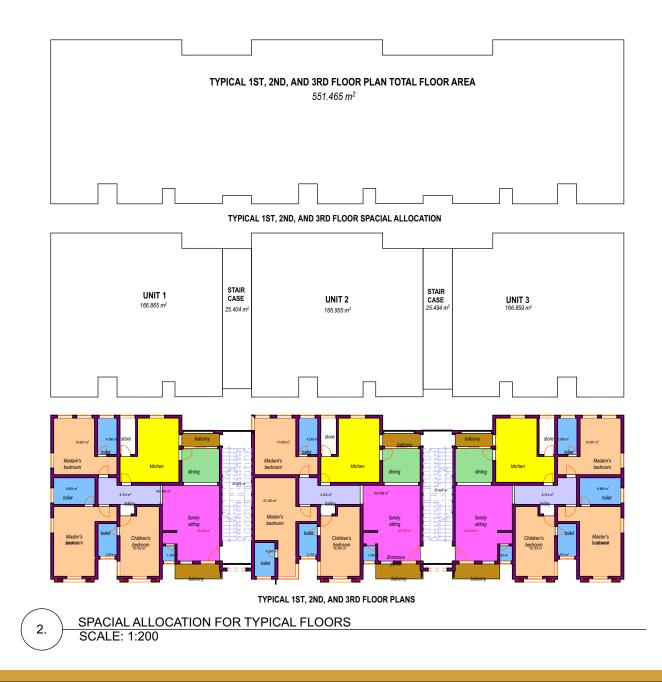

## 1st - 3rd FLOOR PLAN

#### AREA SPACIAL ALLOCATION

| FLOOR        | unit <b>1</b>          | unit2                  | unit 3                 | TOTAL FLOOR<br>Area   |
|--------------|------------------------|------------------------|------------------------|-----------------------|
| ground floor | 141.951 M <sup>2</sup> | 141.951 M <sup>2</sup> | 141.951 M <sup>2</sup> | 468.703м <sup>2</sup> |
| 1st floor    | 166.865 M <sup>2</sup> | 2<br>166.865 M         | 166.865 M <sup>2</sup> | 551.465м <sup>2</sup> |
| 2nd floor    | 166.865 M <sup>2</sup> | 166.865 M <sup>2</sup> | 166.865 M <sup>2</sup> | 551.465м <sup>2</sup> |
| 3rd floor    | 166.865 M <sup>2</sup> | 166.865 M <sup>2</sup> | 166.865 M <sup>2</sup> | 551.465м <sup>2</sup> |