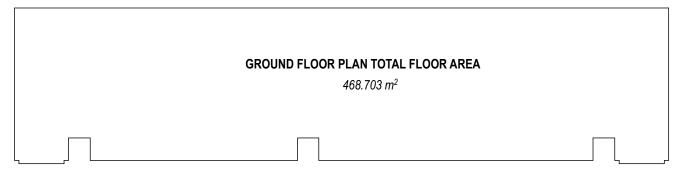

## GROUND FLOOR PLAN

**GROUND FLOOR PLAN SPACIAL ALLOCATION** 

#### AREA SPACIAL ALLOCATION

| FLOOR        | unit <b>1</b>          | unit2                  | unit 3                 | TOTAL FLOOR<br>Area   |
|--------------|------------------------|------------------------|------------------------|-----------------------|
| ground floor | 141.951 M <sup>2</sup> | 141.951 M <sup>2</sup> | 141.951 M <sup>2</sup> | 468.703м <sup>2</sup> |
| 1st floor    | 166.865 M <sup>2</sup> | 2<br>166.865 M         | 166.865 M <sup>2</sup> | 551.465м <sup>2</sup> |
| 2nd floor    | 166.865 M <sup>2</sup> | 166.865 M <sup>2</sup> | 166.865 M <sup>2</sup> | 551.465м <sup>2</sup> |
| 3rd floor    | 166.865 M <sup>2</sup> | 166.865 M <sup>2</sup> | 166.865 M <sup>2</sup> | 551.465м <sup>2</sup> |