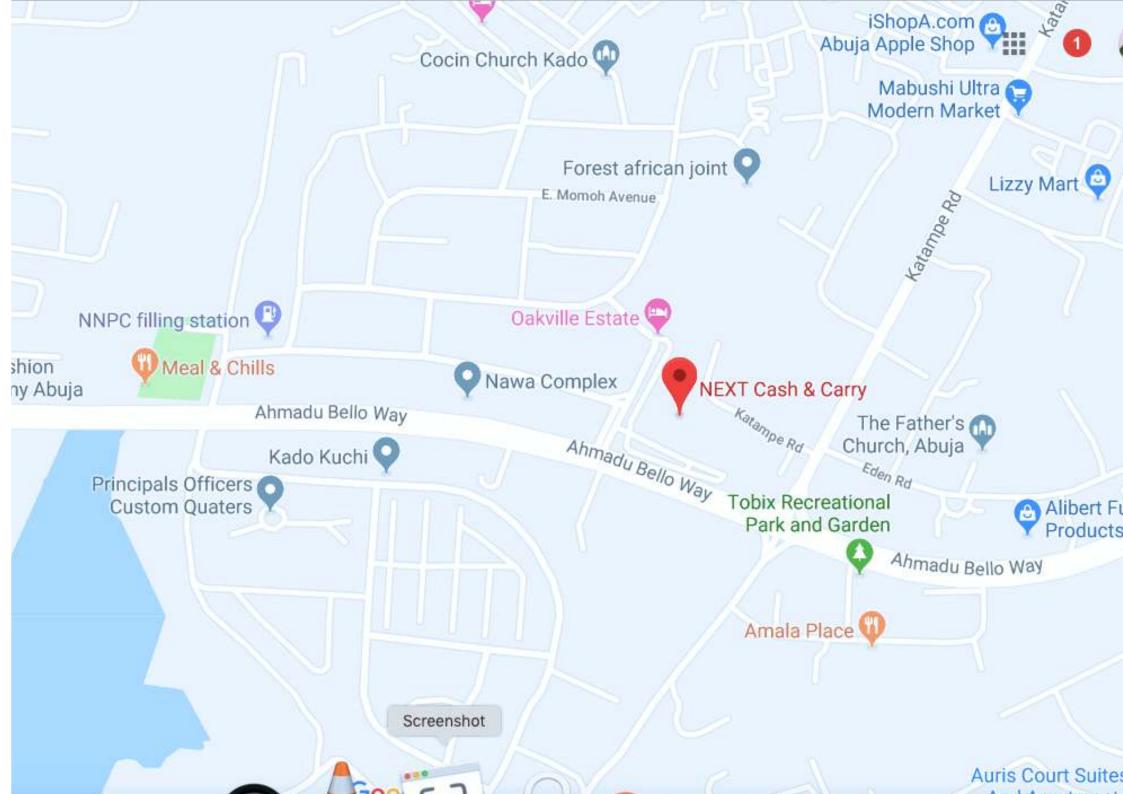

# LOCATION

LOCATED ONLY 5KM FROM THE HEART OF WUSE II CITY CENTER , GRAND MEADOW Apartments is easily accessed from Ahmadu bello way or Gwarinpa Expressway off NAF Conference Centre @ The Jahi District Abuja,

- A MERE 10 MINS WALKING DISTANCE TO NEXT SUPERMARKET
- A 5 MINS BRISK WALK TO NAF CONFERENCE CENTRE
- 10 MINS DRIVE TO THE JABI MALL
- A 5 MINS DRIVE TO THE POPULAR BANEX/EMAB PLAZAS
- EASY ACCESS TO THE KUBWA & ABUJA AIRPORT EXPRESSWAYS
- ACCESS TO NNPC, TOTAL & EMADEB FUEL STATIONS AND LOTS MORE

NAF CONFERENCE CENTRE

NEXT CASH AND CARRY

JABI LAKE MALL

PROXIMITY TO SCHOOLS