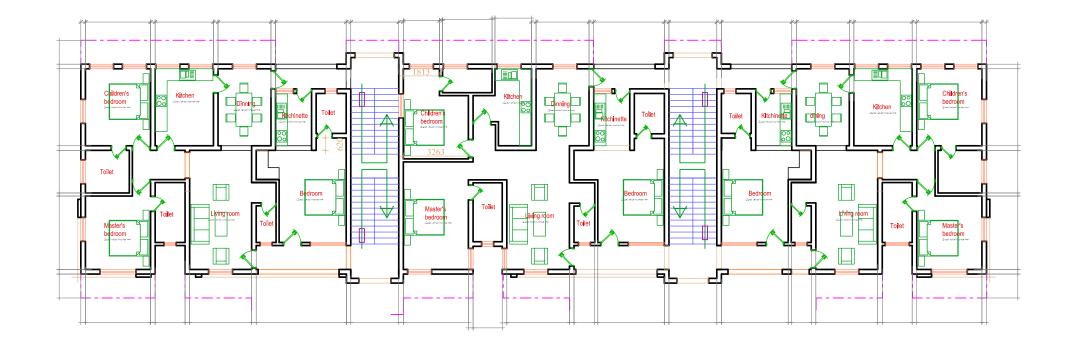

CONFERENCE CENTRE
- 10 MINS DRIVE TO THE JABI MALL
- A 5 MINS DRIVE TO THE POPULAR BANEX/EMAB PLAZAS
- EASY ACCESS TO THE KUBWA & ABUJA AIRPORT EXPRESSWAYS
- ACCESS TO NNPC, TOTAL & EMADEB FUEL STATIONS AND LOTS MORE





NAF CONFERENCE CENTRE



NEXT CASH AND CARRY



JABI LAKE MALL



PROXIMITY TO SCHOOLS



# "ENJOY An Enhanced Lifestyle"







Comfort Homes® Peace of mind delivered!

NOTE THAT SOME AMENITIES ARE OPTIONAL AND ARE SUBJECT TO TERMS AND CONDITIONS



LUXURY FURNITURE

ELECTRONIC DOORS



TERRACE



STANDBY POWER SERVICES



**SECURITY** 

**BOREHOLE WATER** 



24HRS CCTV



WI - FI ACCESS



**INTERCOM SERVICES** 

FACILITY MANAGEMENT



11

# PROPERTY PLANS

















# PROGRESS & STATUS











13

# PROGRESS & STATUS



















## GROUND FLOOR PLAN









**GROUND FLOOR PLAN SPACIAL ALLOCATION** 







## 1st - 3rd FLOOR PLAN









#### AREA SPACIAL ALLOCATION

| FLOOR        | unit <b>1</b>          | unit2                  | unit 3                 | TOTAL FLOOR<br>Area   |
|--------------|------------------------|------------------------|------------------------|-----------------------|
| ground floor | 141.951 M <sup>2</sup> | 141.951 M <sup>2</sup> | 141.951 M <sup>2</sup> | 468.703м <sup>2</sup> |
| 1st floor    | 166.865 M <sup>2</sup> | 2<br>166.865 M         | 166.865 M <sup>2</sup> | 551.465м <sup>2</sup> |
| 2nd floor    | 166.865 M <sup>2</sup> | 166.865 M <sup>2</sup> | 166.865 M <sup>2</sup> | 551.465м <sup>2</sup> |
| 3rd floor    | 166.865 M <sup>2</sup> | 166.865 M <sup>2</sup> | 166.865 M <sup>2</sup> | 551.465м