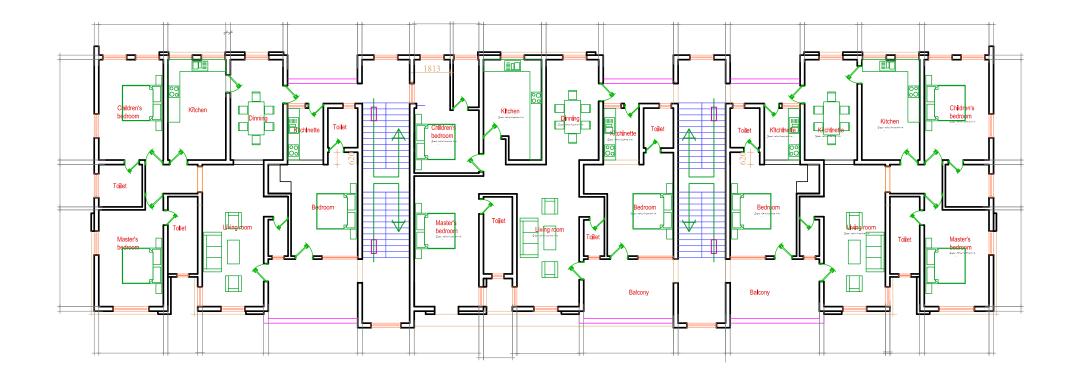

R BANEX/EMAB PLAZAS
- EASY ACCESS TO THE KUBWA & ABUJA AIRPORT EXPRESSWAYS
- ACCESS TO NNPC, TOTAL & EMADEB FUEL STATIONS AND LOTS MORE





NAF CONFERENCE CENTRE



NEXT CASH AND CARRY



JABI LAKE MALL



PROXIMITY TO SCHOOLS



# "ENJOY An Enhanced Lifestyle"







Comfort Homes® Peace of mind delivered!

NOTE THAT SOME AMENITIES ARE OPTIONAL AND ARE SUBJECT TO TERMS AND CONDITIONS



LUXURY FURNITURE

ELECTRONIC DOORS



TERRACE



STANDBY POWER SERVICES



**SECURITY** 

**BOREHOLE WATER** 



24HRS CCTV



WI - FI ACCESS



**INTERCOM SERVICES** 

FACILITY MANAGEMENT



11

# PROPERTY PLANS

















# PROGRESS & STATUS











13

# PROGRESS & STATUS



















## GROUND FLOOR PLAN









**GROUND FLOOR PLAN SPACIAL ALLOCATION** 







## 1st - 3rd FLOOR PLAN









#### AREA SPACIAL ALLOCATION

| FLOOR        | unit <b>1</b>          | unit2                  | unit 3                 | TOTAL FLOOR<br>Area   |
|--------------|------------------------|------------------------|------------------------|-----------------------|
| ground floor | 141.951 M <sup>2</sup> | 141.951 M <sup>2</sup> | 141.951 M <sup>2</sup> | 468.703м <sup>2</sup> |
| 1st floor    | 166.865 M <sup>2</sup> | 2<br>166.865 M         | 166.865 M <sup>2</sup> | 551.465м <sup>2</sup> |
| 2nd floor    | 166.865 M <sup>2</sup> | 166.865 M <sup>2</sup> | 166.865 M <sup>2</sup> | 551.465м <sup>2</sup> |
| 3rd floor    | 166.865 M <sup>2</sup> | 166.865 M <sup>2</sup> | 166.865 M <sup>2</sup> | 551.465м <sup>2</sup> |



### COMPLETION PERIOD 12 - 18 MONTHS AFTER PAYMENT CYCLE.

MORT